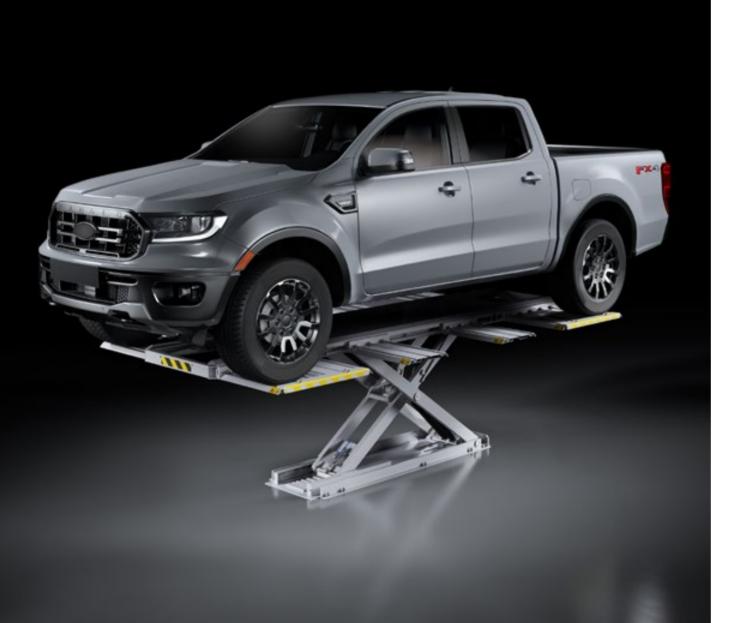

#### POWERFUL

The Multibench employs an electro-hydraulic lift suitable for lifting most vehicles, with a maximum lifting capacity of 7,000 lbs to a height of over 4' 9". Technicians have the ability to work on vehicles at a comfortable height during the repair process.

## LOW-PROFILE AND SMALL FOOTPRINT

Platforms sit flat on the ground to enable vehicles with limited ground clearance to easily drive onto the lift. A small footprint allow facilities of all sizes to place the Multibench in repair bays that cannot accommodate full size benches.