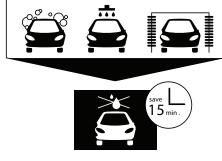

## Colad WaterlessWash

Washing without water enhances your productivity!

Cleaning panels just within a few minutes without the need to drive to the car wash. Colad WaterlessWash increases your productivity by enabling you to clean car panels and/or surfaces directly at the body shop. It saves up to 15 minutes per repair job! You'll be done washing in just a few minutes!

## **Advantages**

- Easy to use Washing on the spot.
- Easy and safe to use Ready in three simple steps.
- Efficient cleaning
  Just clean the panel(s) that
  needs to be repaired.
- Time saving Save labor costs (up till 15 min. per car).
- Environmental friendly Save water/ reduce your eco-footprint.