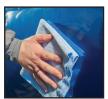

## How it works

- Apply WaterlessWash on the car panel, wait 30 seconds.
- ✓ Wipe WaterlessWash off with a damp cloth.
- ✓ Use a dry, clean Colad Micro Polishing Cloth to polish the surface to a high gloss.
- ✓ You are ready to start your repair work!